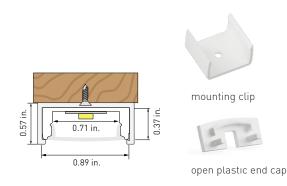

- Channel covers protect LED tape light
- Frosted diffuser covers provide smooth light diffusion
- Easy to handle flexible polymer
- Lightweight

| Item #             | Description                                      |
|--------------------|--------------------------------------------------|
| AL-82-01-0011-PART | polymer low-profile surface-mount channel, 4 ft. |
| AL-82-01-0015-PART | polymer low-profile surface-mount channel, 7 ft. |
| AL-82-01-9902-FRT  | frosted diffuser cover, 4 ft.                    |
| AL-82-01-9905-FRT  | frosted diffuser cover, 7 ft.                    |
| AL-82-01-9951-WH   | plastic end caps 1 pair pack: 1 open, 1 closed   |
| AL-82-01-9981-WH   | plastic mounting clips & screws - 2 pack         |